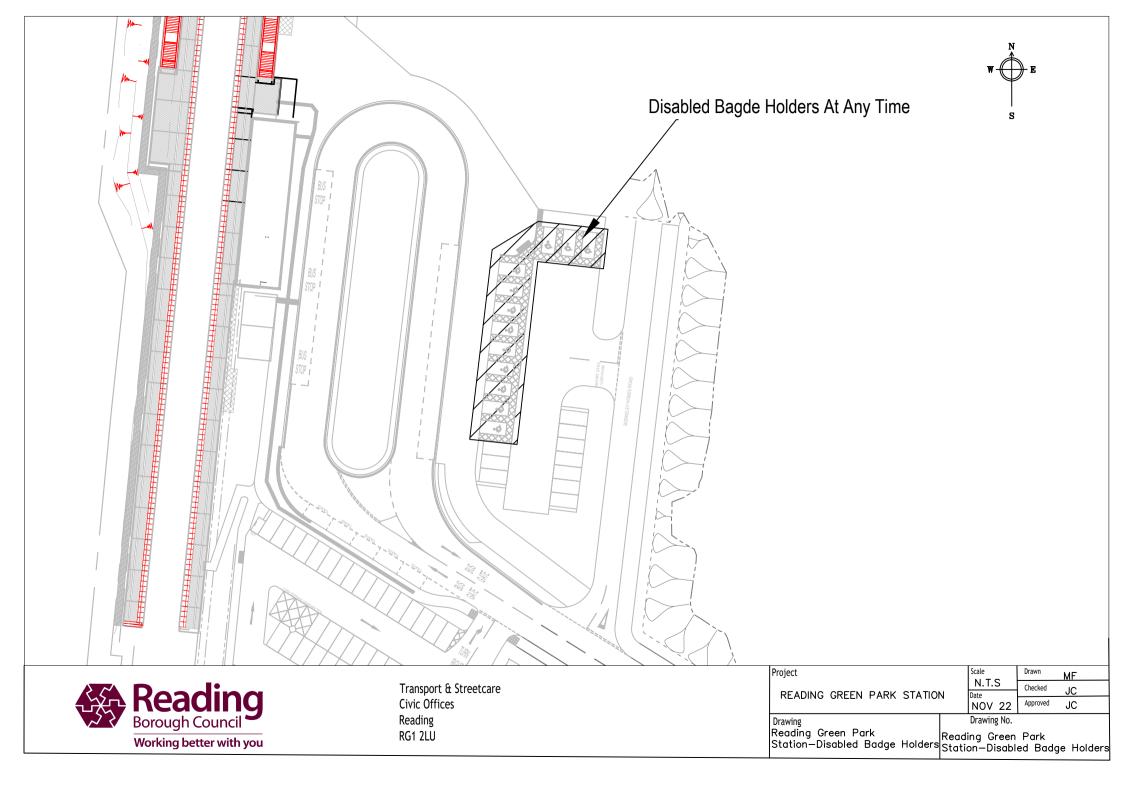

|                                         | -               |     |      |          | 122      |       |
|---------|-----------------------------------------|-----------------|-----|------|----------|----------|-------|
|         | Project                                 | Scale           |     |      | Drawn    | MF       |       |
|         | READING GREEN PARK STATION              |                 | T.S |      | Checked  | JC       |       |
|         | READING GREEN FARR STATION              | NO              | V 2 | 22   | Approved | JC       |       |
| Drawing |                                         | Draw            | ing | No.  |          |          |       |
|         | Reading Green Park Station—Taxi<br>Rank | Reading<br>Rank | G   | reer | ) Park   | Station- | -Taxi |







| Project Scale Drawn MF   N.T.S Checked JC   Nov 22 Approved JC   Nov 22 Reading   Project Drawing   Drawing No. Drawing No.   Reading Green Park Station – |
|------------------------------------------------------------------------------------------------------------------------------------------------------------|
| Civic Offices Civic Offices                                                                                                                                |

| Dorough courien         |  |  |  |  |
|-------------------------|--|--|--|--|
| Working better with you |  |  |  |  |

| Transport & Street | care |
|--------------------|------|
| Civic Offices      |      |
| Reading            |      |
| RG1 2LU            |      |
|                    |      |