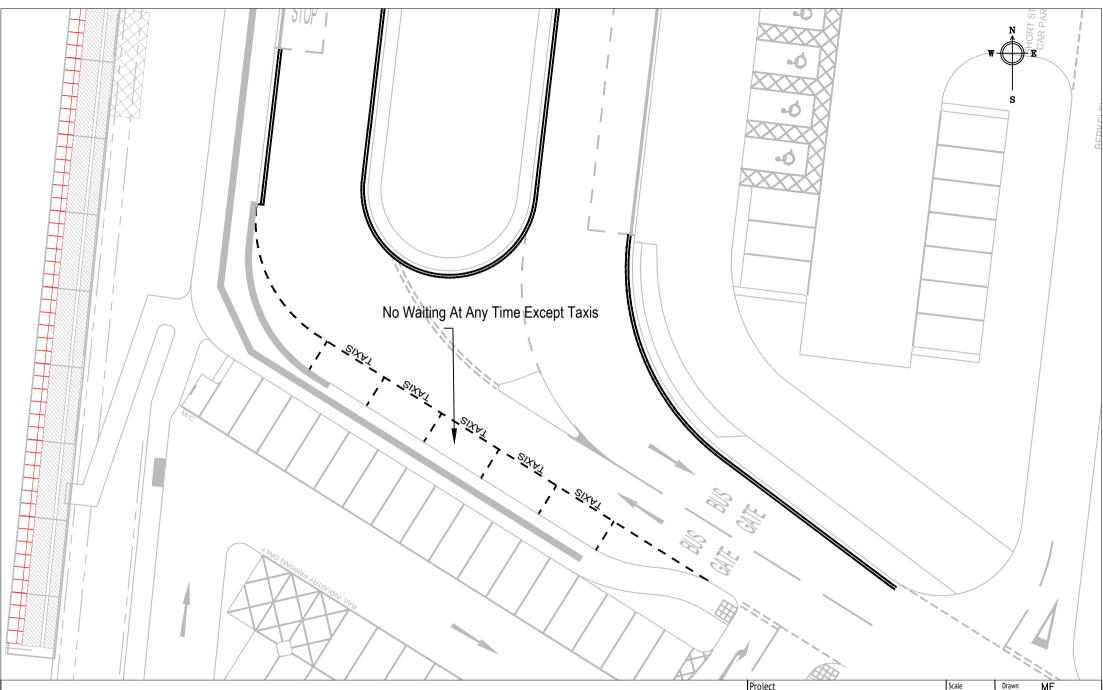

Working better with you

RG1 2LU

| Transport & Streetcare |
|------------------------|
| Civic Offices          |
| Reading                |
| RG1 2LU                |

|         |                                         | -               |     |      |          | 122      |       |
|---------|-----------------------------------------|-----------------|-----|------|----------|----------|-------|
|         | Project                                 | Scale           |     |      | Drawn    | MF       |       |
|         | READING GREEN PARK STATION              |                 | T.S |      | Checked  | JC       |       |
|         | READING GREEN FARR STATION              | NO              | V 2 | 22   | Approved | JC       |       |
| Drawing |                                         | Draw            | ing | No.  |          |          |       |
|         | Reading Green Park Station—Taxi<br>Rank | Reading<br>Rank | G   | reer | ) Park   | Station- | -Taxi |