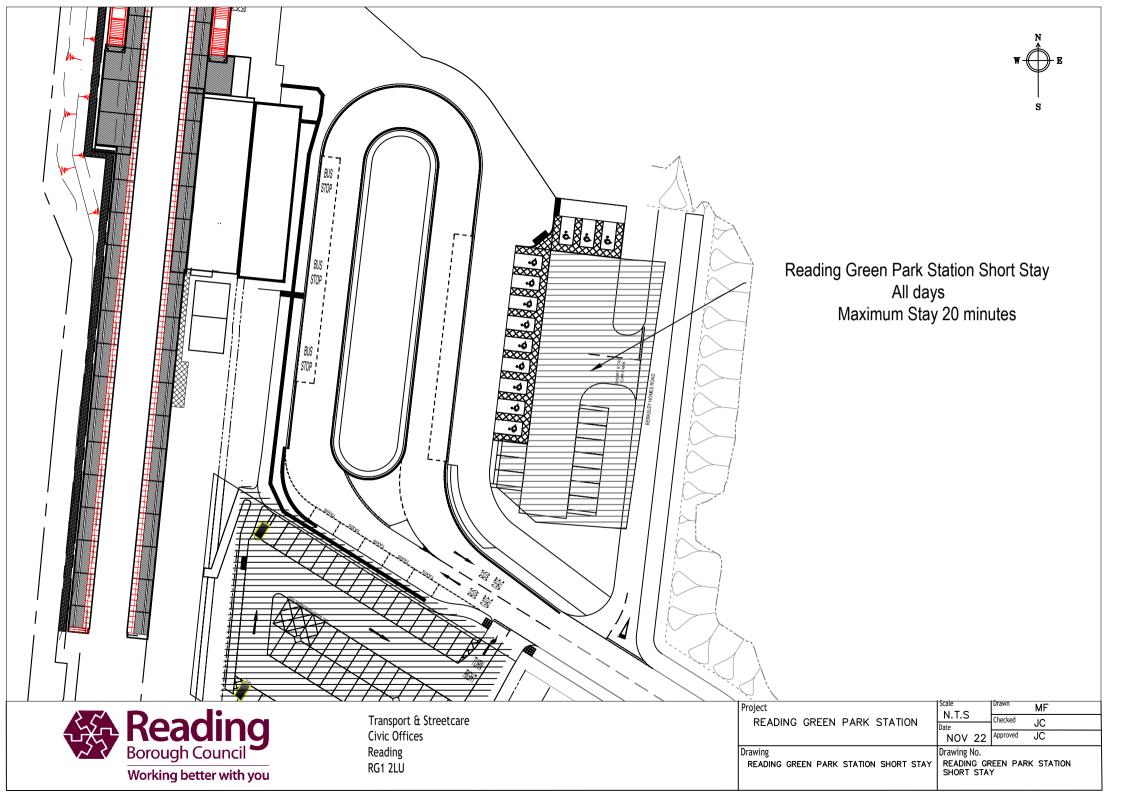

|                                         | -               |     |      |          | 122      |       |
|---------|-----------------------------------------|-----------------|-----|------|----------|----------|-------|
|         | Project                                 | Scale           |     |      | Drawn    | MF       |       |
|         | READING GREEN PARK STATION              |                 | T.S |      | Checked  | JC       |       |
|         | READING GREEN FARR STATION              | NO              | V 2 | 22   | Approved | JC       |       |
| Drawing |                                         | Draw            | ing | No.  |          |          |       |
|         | Reading Green Park Station—Taxi<br>Rank | Reading<br>Rank | G   | reer | ) Park   | Station- | -Taxi |







| Project Scale Drawn MF   N.T.S Checked JC   Nov 22 Approved JC   Nov 22 Reading   Project Drawing   Drawing No. Drawing No.   Reading Green Park Station – |
|------------------------------------------------------------------------------------------------------------------------------------------------------------|
| Civic Offices Civic Offices                                                                                                                                |

| Dorough courien         |  |  |  |  |
|-------------------------|--|--|--|--|
| Working better with you |  |  |  |  |

| Transport & Street | care |
|--------------------|------|
| Civic Offices      |      |
| Reading            |      |
| RG1 2LU            |      |
|                    |      |