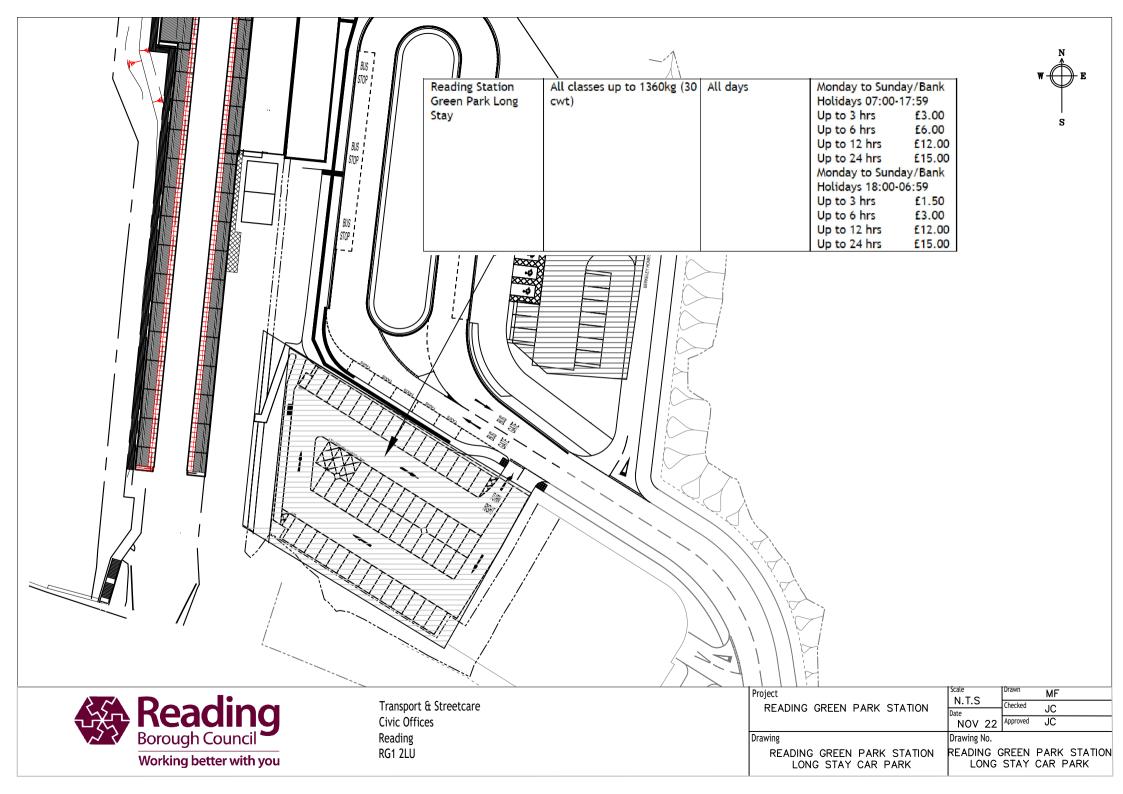

|                                         | -               |     |      |          | 122      |       |
|---------|-----------------------------------------|-----------------|-----|------|----------|----------|-------|
|         | Project                                 | Scale           |     |      | Drawn    | MF       |       |
|         | READING GREEN PARK STATION              |                 | T.S |      | Checked  | JC       |       |
|         | READING GREEN FARR STATION              | NO              | V 2 | 22   | Approved | JC       |       |
| Drawing |                                         | Draw            | ing | No.  |          |          |       |
|         | Reading Green Park Station—Taxi<br>Rank | Reading<br>Rank | G   | reer | ) Park   | Station- | -Taxi |







| Project Scale Drawn MF   N.T.S Checked JC   Nov 22 Approved JC   Nov 22 Reading   Project Drawing   Drawing No. Drawing No.   Reading Green Park Station – |
|------------------------------------------------------------------------------------------------------------------------------------------------------------|
| Civic Offices Civic Offices                                                                                                                                |

| Dorough courien         |  |  |  |  |
|-------------------------|--|--|--|--|
| Working better with you |  |  |  |  |

| Transport & Street | care |
|--------------------|------|
| Civic Offices      |      |
| Reading            |      |
| RG1 2LU            |      |
|                    |      |